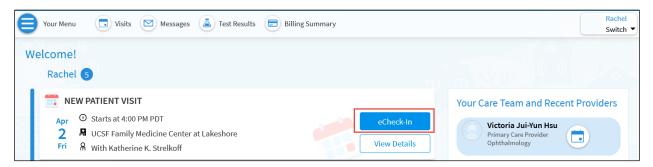

There are two places where you can find questionnaires to be completed before your visit:

1) If you have an upcoming appointment you will see the appointment on the Home Page. Click eCheck-In and you will be asked to complete the questionnaire(s) during this process.